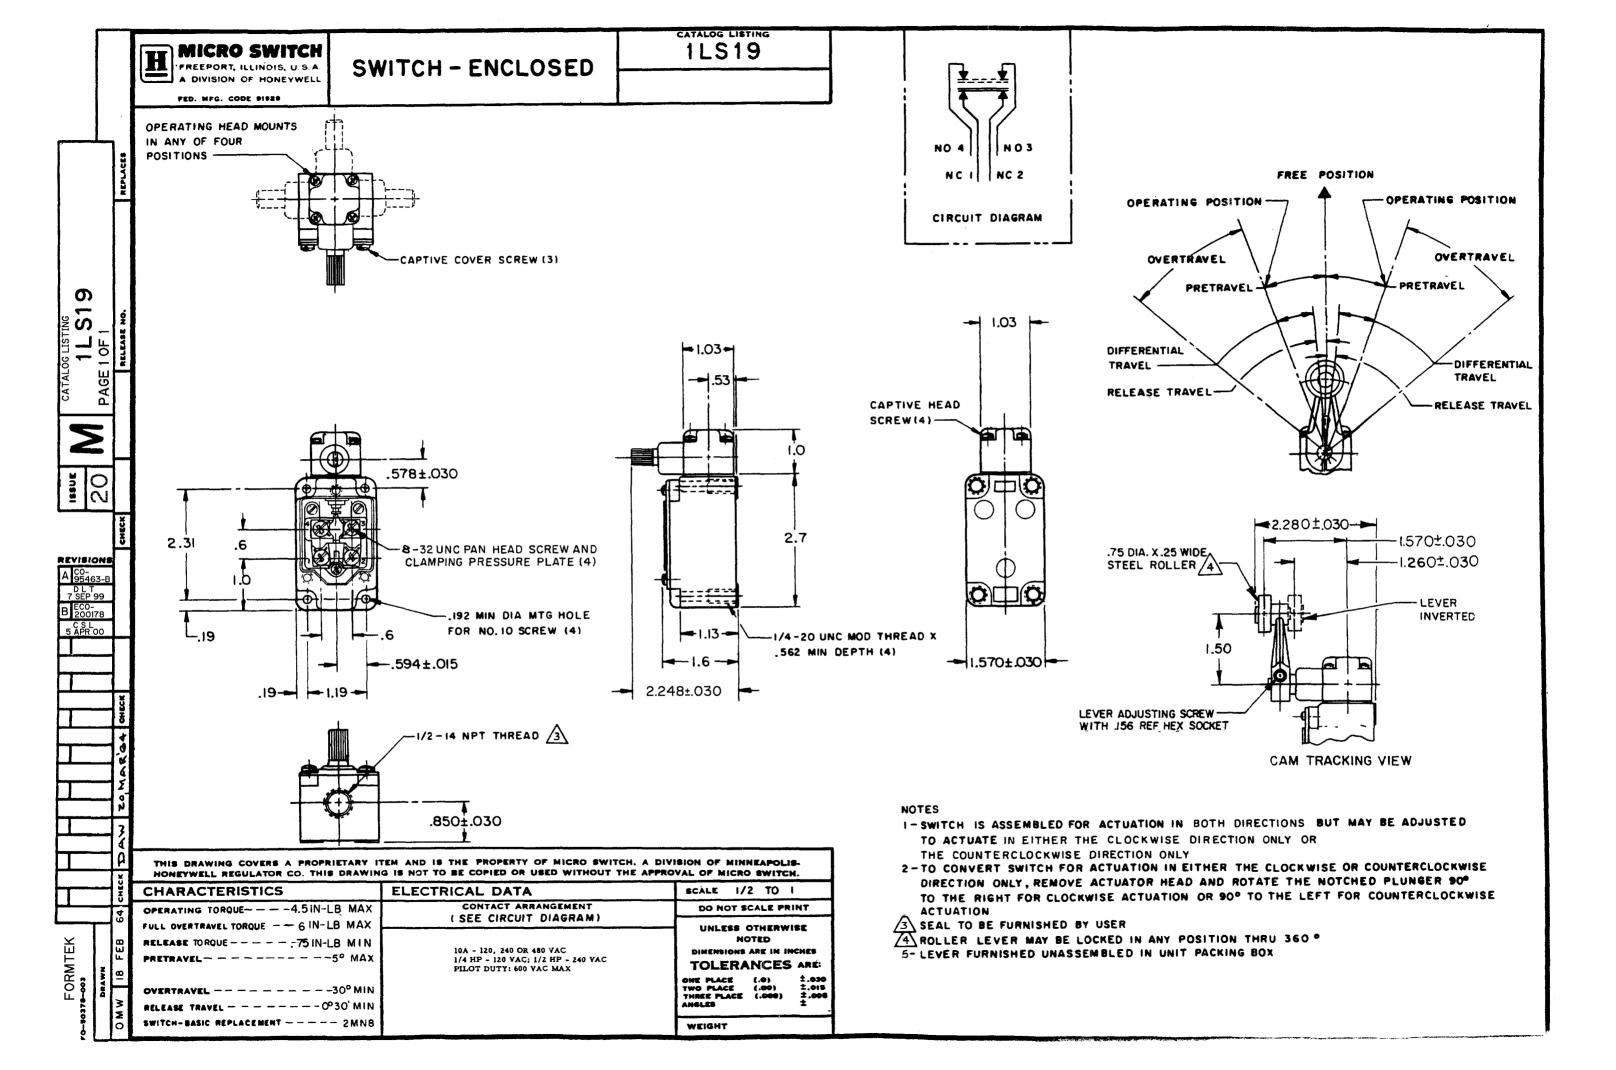

## 1LS19

Enclosed Switches Series LS: Side Rotary with 1.5" Fixed Length Lever; Steel Roller; 1NC 1NO DPDT Snap Action, Double Break; 0.5 in - 14NPT conduit; Compact/Non-Plug-in

Actual product appearance may vary.

| Product Specifications |                                                                                             |
|------------------------|---------------------------------------------------------------------------------------------|
| Availability           | Global                                                                                      |
| Operating Force (O.F.) | 0.51 N m max. [4.5 in lb max.]                                                              |
| Full Overtravel Force  | 8.13 N m max. [6 in lb max.]                                                                |
| Release Force (R.F.)   | 0.08 N m min. [0.75 in lb min.]                                                             |
| Pretravel (P.T.)       | 5° max.                                                                                     |
| Overtravel (O.T.)      | 30° min.                                                                                    |
| Product Type           | MICRO SWITCH™ Compact Limit<br>Switches                                                     |
| Actuator               | Side Rotary                                                                                 |
| Lever Style            | 1.5 in Fixed Length Lever with<br>front mounted Steel Roller (.75 in<br>dia. x .25 in wide) |
| Circuitry              | 1NC 1NO SPDT Snap Action,<br>Double-Break                                                   |

| Ampere Rating               | 10 A Ind.                               |
|-----------------------------|-----------------------------------------|
| Supply Voltage              | 120 Vac. 240 Vac. 480 Vac               |
| Housing Material            | Zinc Die-Cast                           |
| Termination Type            | 0.5 in - 14NPT conduit                  |
| Housing Type                | Compact / Non Plug-In                   |
| Series Name                 | LS                                      |
| Sealing                     | NEMA 1, 3, 4, 6, 13                     |
| Operating Temperature Range | -29 °C to 71 °C [-20 °F to 160 °F]      |
| Comment                     | Low Pretravel                           |
| UNSPSC Code                 | 302119                                  |
| UNSPSC Commodity            | 302119 Switches and controls and relays |
| Sealed                      | Industrial                              |